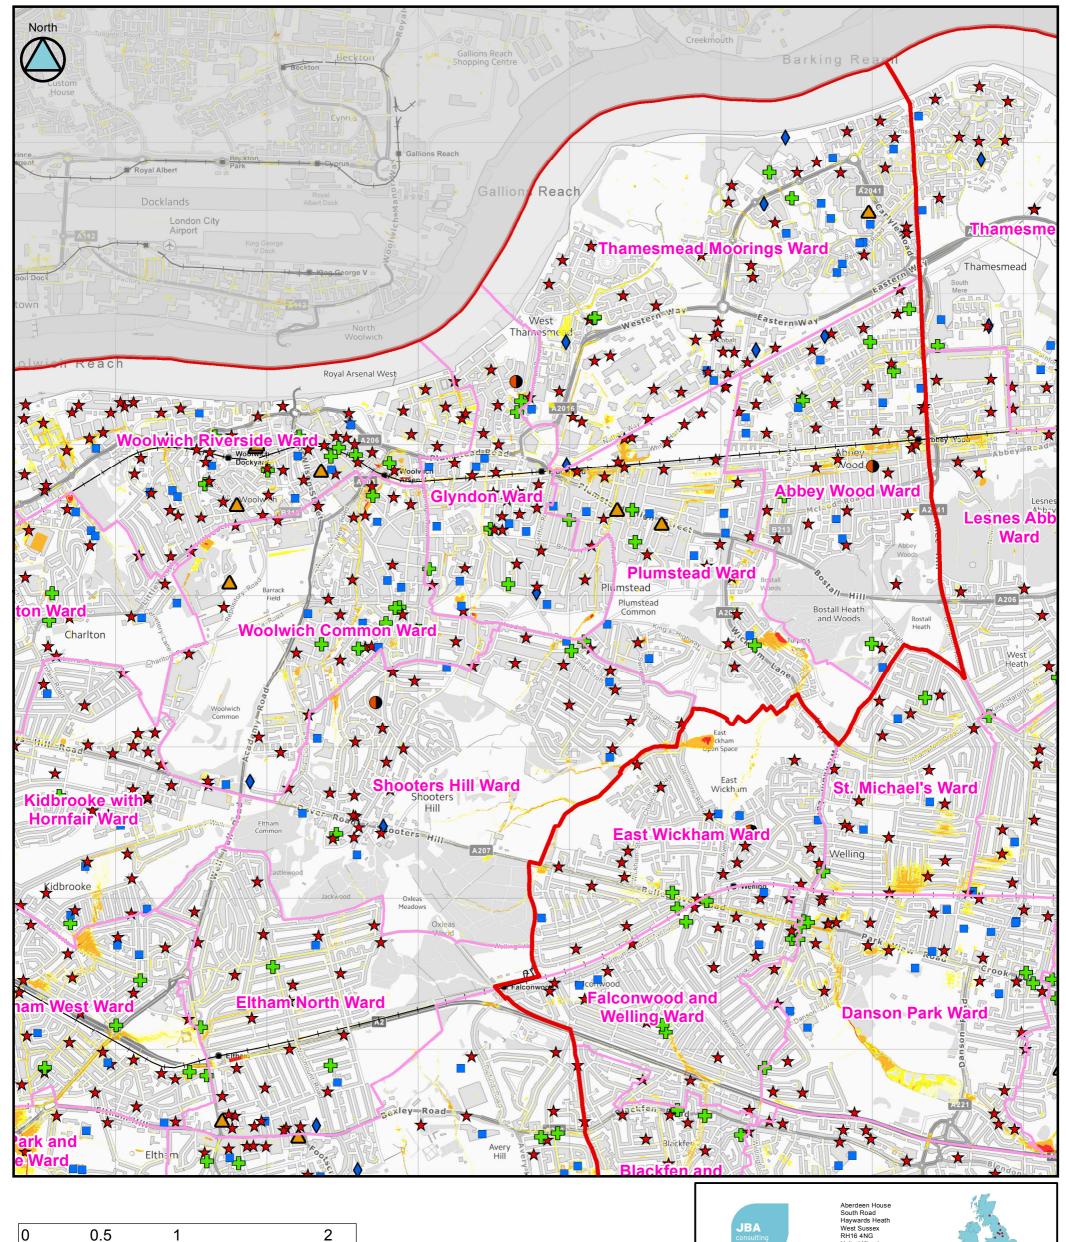

Updated Flood Map for Surface Water (uFMfSW)

(Tile Number 7 of 11)

Contains Ordnance Survey data @ Crown copyright and database right 2014.

This document is the property of Jeremy Benn Associates Ltd. It shall not be reproduced in whole or in part, nor disclosed to a third party, without the permission of Jeremy Benn Associates Ltd.