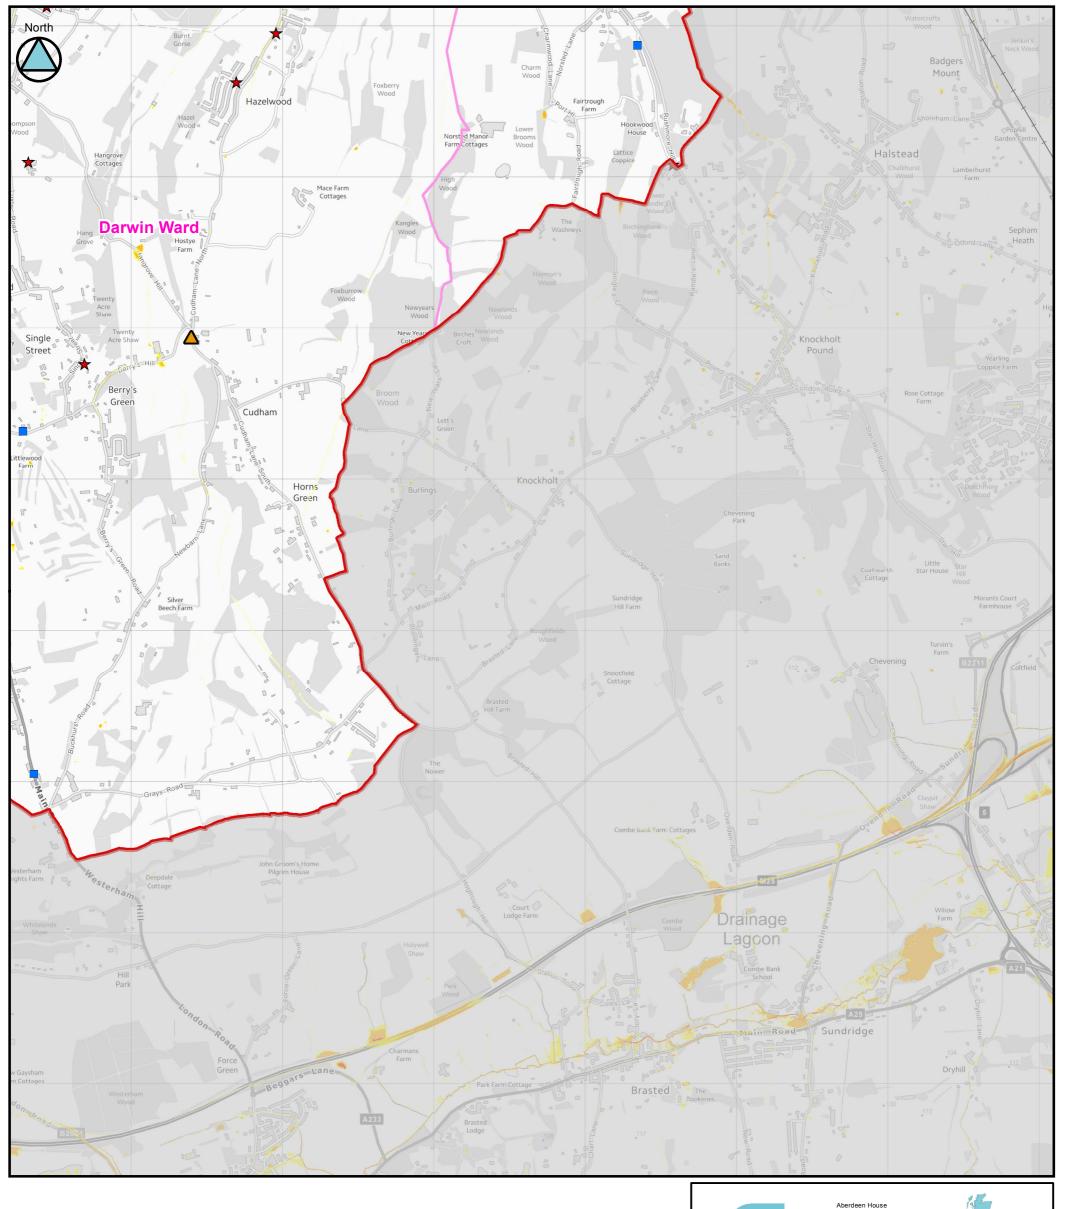

or in part, nor disclosed to a third party, without the permission of Jeremy Benn Associates Ltd.









Updated Flood Map for Surface Water (uFMfSW)

(Tile Number 8 of 11)

Contains Ordnance Survey data © Crown copyright and database right 2014.

This document is the property of Jeremy Benn Associates Ltd. It shall not be reproduced in whole or in part, nor disclosed to a third party, without the permission of Jeremy Benn Associates Ltd.









Updated Flood Map for Surface Water (uFMfSW)

## (Tile Number 9 of 11)

Contains Ordnance Survey data © Crown copyright and database right 2014.

This document is the property of Jeremy Benn Associates Ltd. It shall not be reproduced in whole or in part, nor disclosed to a third party, without the permission of Jeremy Benn Associates Ltd.













SOUTH-EAST LONDON LOCAL FLOOD RISK MANAGEMENT STRATEGY Updated Flood Map for Surface Water (uFMfSW)

(Tile Number 11 of 11)

Contains Ordnance Survey data © Crown copyright and database right 2014.

This document is the property of Jeremy Benn Associates Ltd. It shall not be reproduced in whole or in part, nor disclosed to a third party, without the permission of Jeremy Benn Associates Ltd.