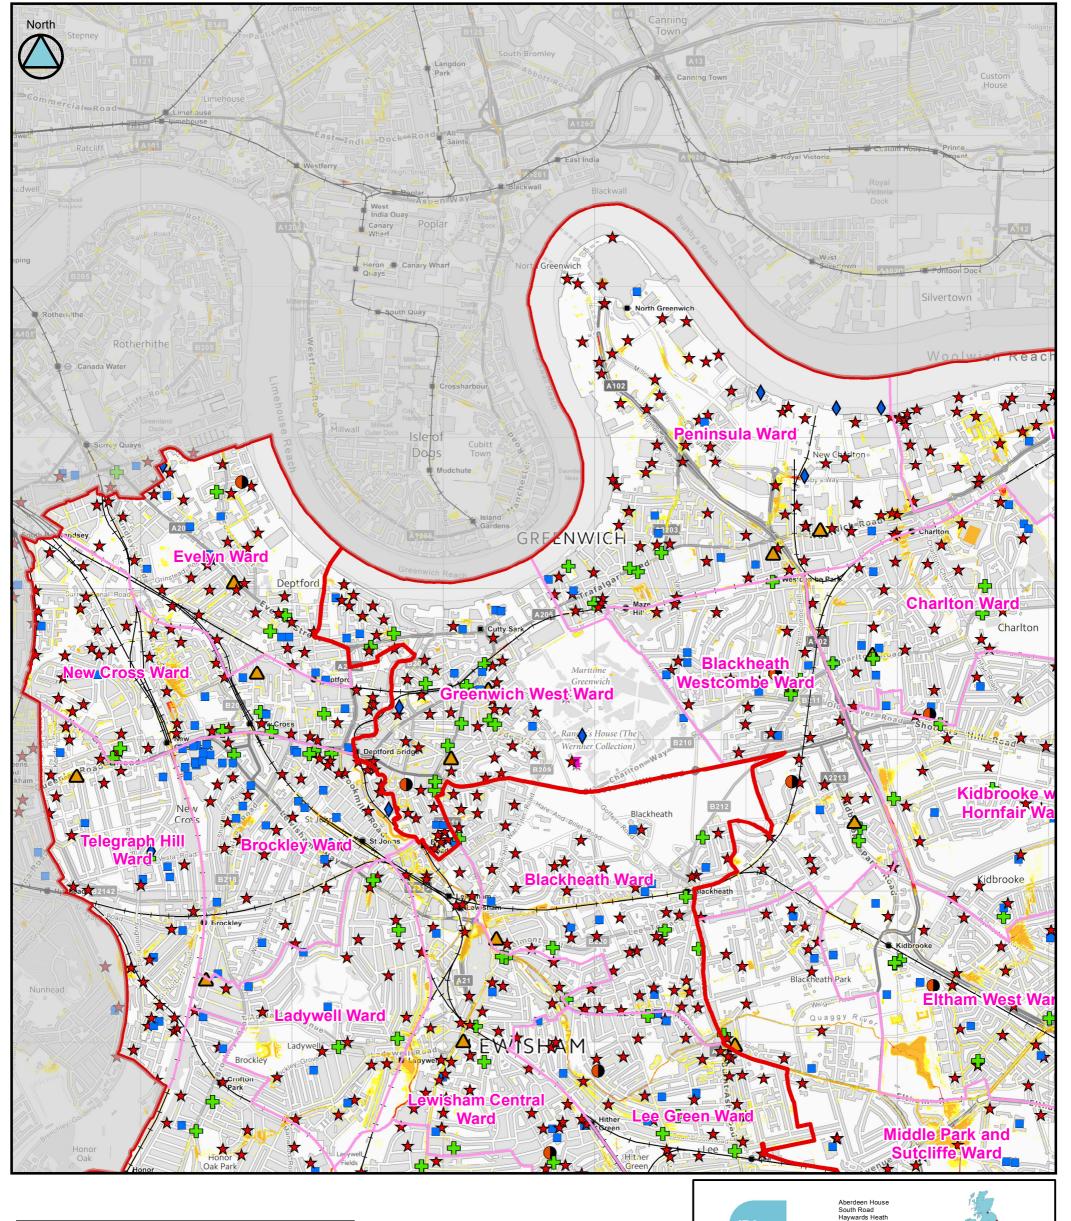

SOUTH-EAST LONDON LOCAL FLOOD RISK MANAGEMENT STRATEGY Updated Flood Map for Surface Water (uFMfSW)

(Tile Number 2 of 11)

Contains Ordnance Survey data © Crown copyright and database right 2014.

This document is the property of Jeremy Benn Associates Ltd. It shall not be reproduced in whole or in part, nor disclosed to a third party, without the permission of Jeremy Benn Associates Ltd.