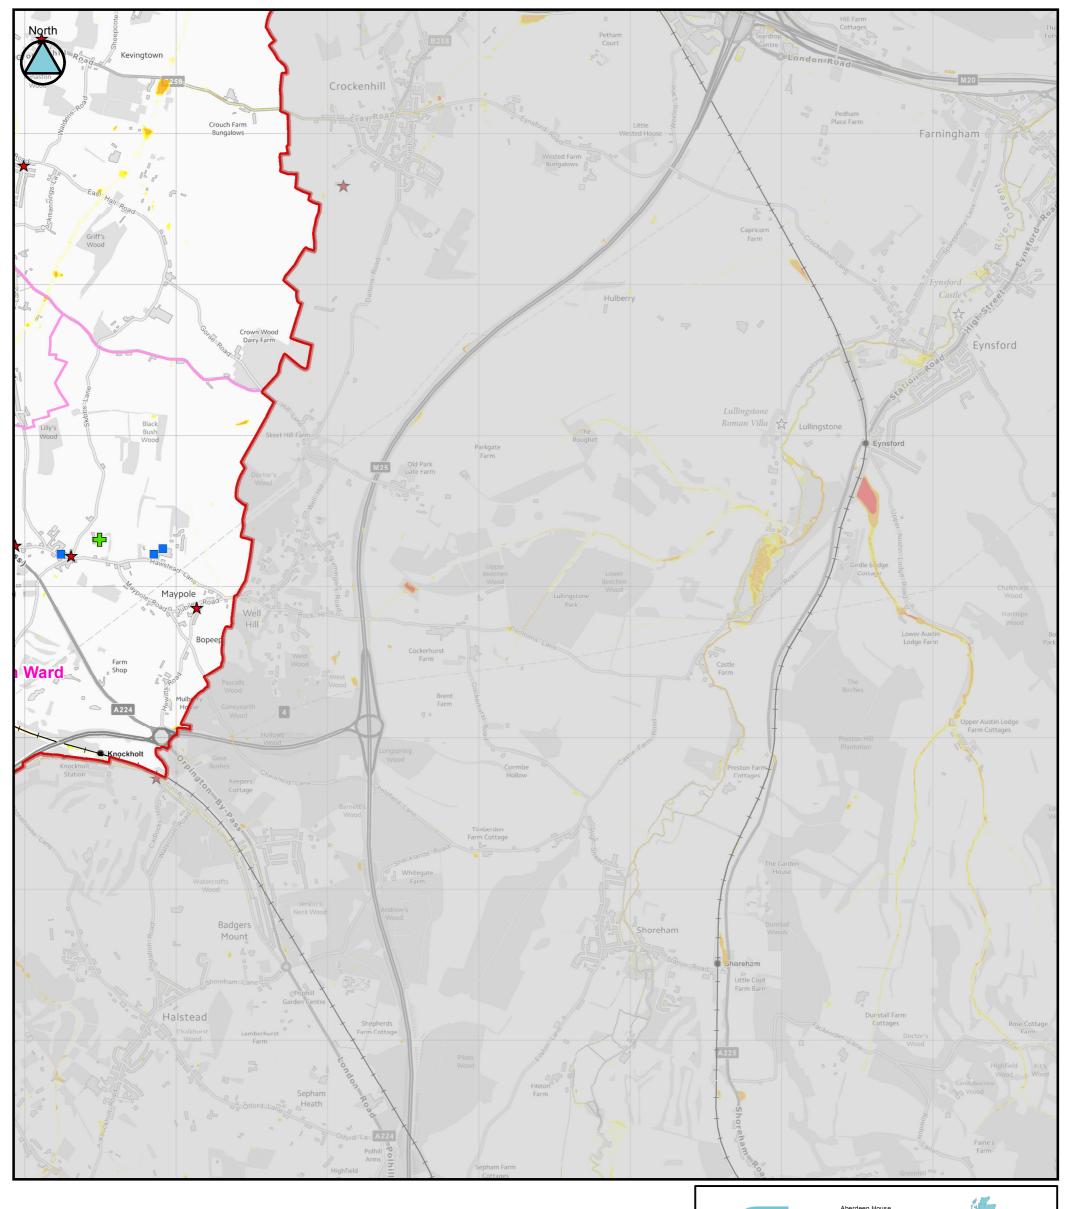

whole or in part, nor disclosed to a third party, without the permission of Jeremy Benn Associates Ltd.









Updated Flood Map for Surface Water (uFMfSW)

(Tile Number 7 of 11)

Contains Ordnance Survey data @ Crown copyright and database right 2014.

This document is the property of Jeremy Benn Associates Ltd. It shall not be reproduced in whole or in part, nor disclosed to a third party, without the permission of Jeremy Benn Associates Ltd.









Updated Flood Map for Surface Water (uFMfSW)

(Tile Number 8 of 11)

Contains Ordnance Survey data © Crown copyright and database right 2014.

This document is the property of Jeremy Benn Associates Ltd. It shall not be reproduced in whole or in part, nor disclosed to a third party, without the permission of Jeremy Benn Associates Ltd.









Updated Flood Map for Surface Water (uFMfSW)

## (Tile Number 9 of 11)

Contains Ordnance Survey data © Crown copyright and database right 2014.

This document is the property of Jeremy Benn Associates Ltd. It shall not be reproduced in whole or in part, nor disclosed to a third party, without the permission of Jeremy Benn Associates Ltd.













SOUTH-EAST LONDON LOCAL FLOOD RISK MANAGEMENT STRATEGY Updated Flood Map for Surface Water (uFMfSW)

(Tile Number 11 of 11)

Contains Ordnance Survey data © Crown copyright and database right 2014.

This document is the property of Jeremy Benn Associates Ltd. It shall not be reproduced in whole or in part, nor disclosed to a third party, without the permission of Jeremy Benn Associates Ltd.