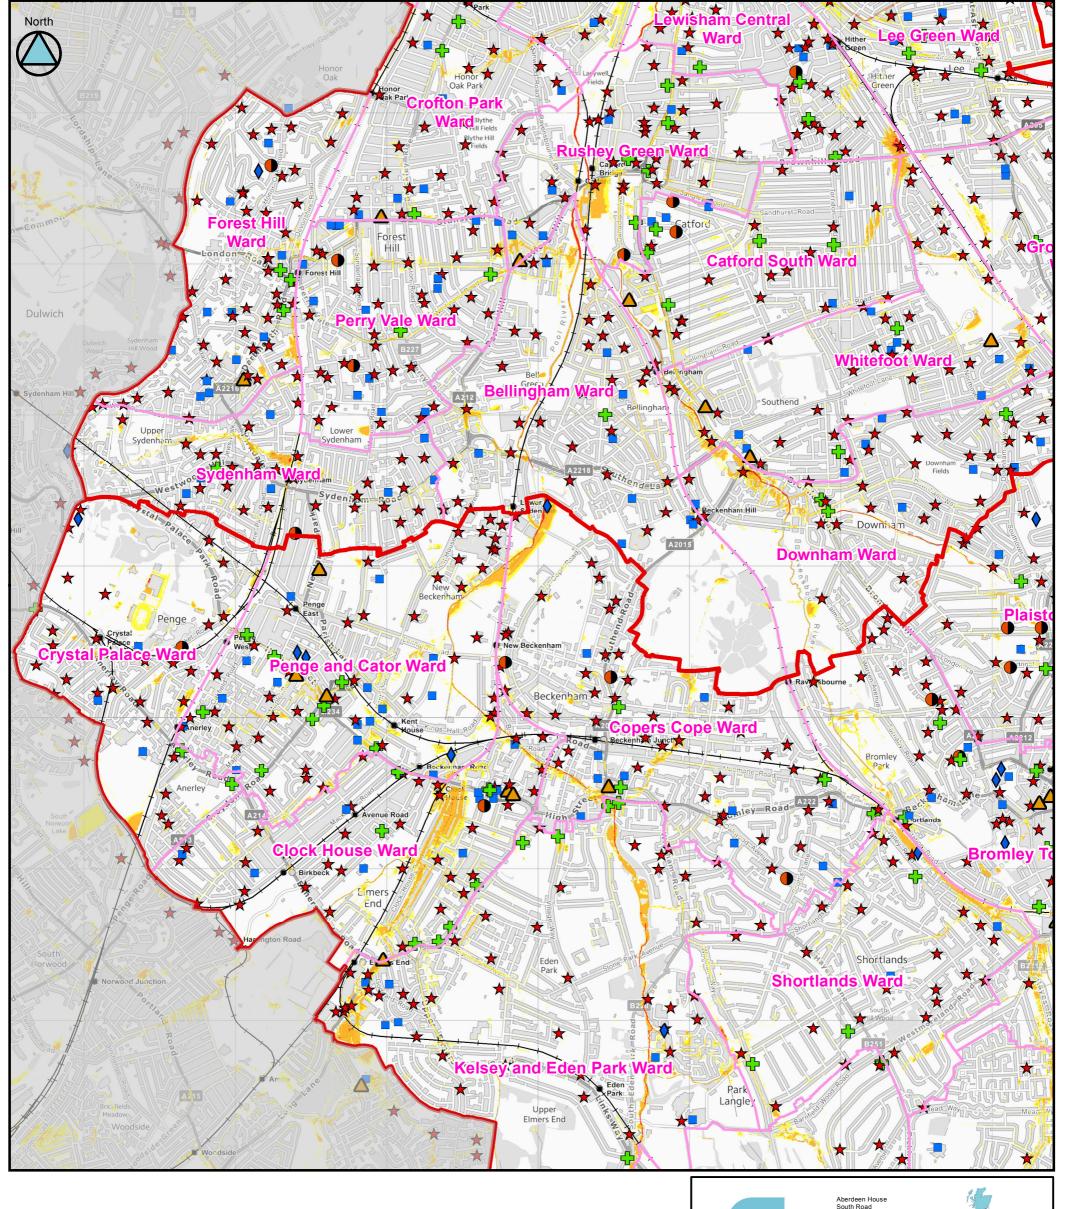

(Tile Number 4 of 11)

Contains Ordnance Survey data © Crown copyright and database right 2014.

This document is the property of Jeremy Benn Associates Ltd. It shall not be reproduced in whole or in part, nor disclosed to a third party, without the permission of Jeremy Benn Associates Ltd.