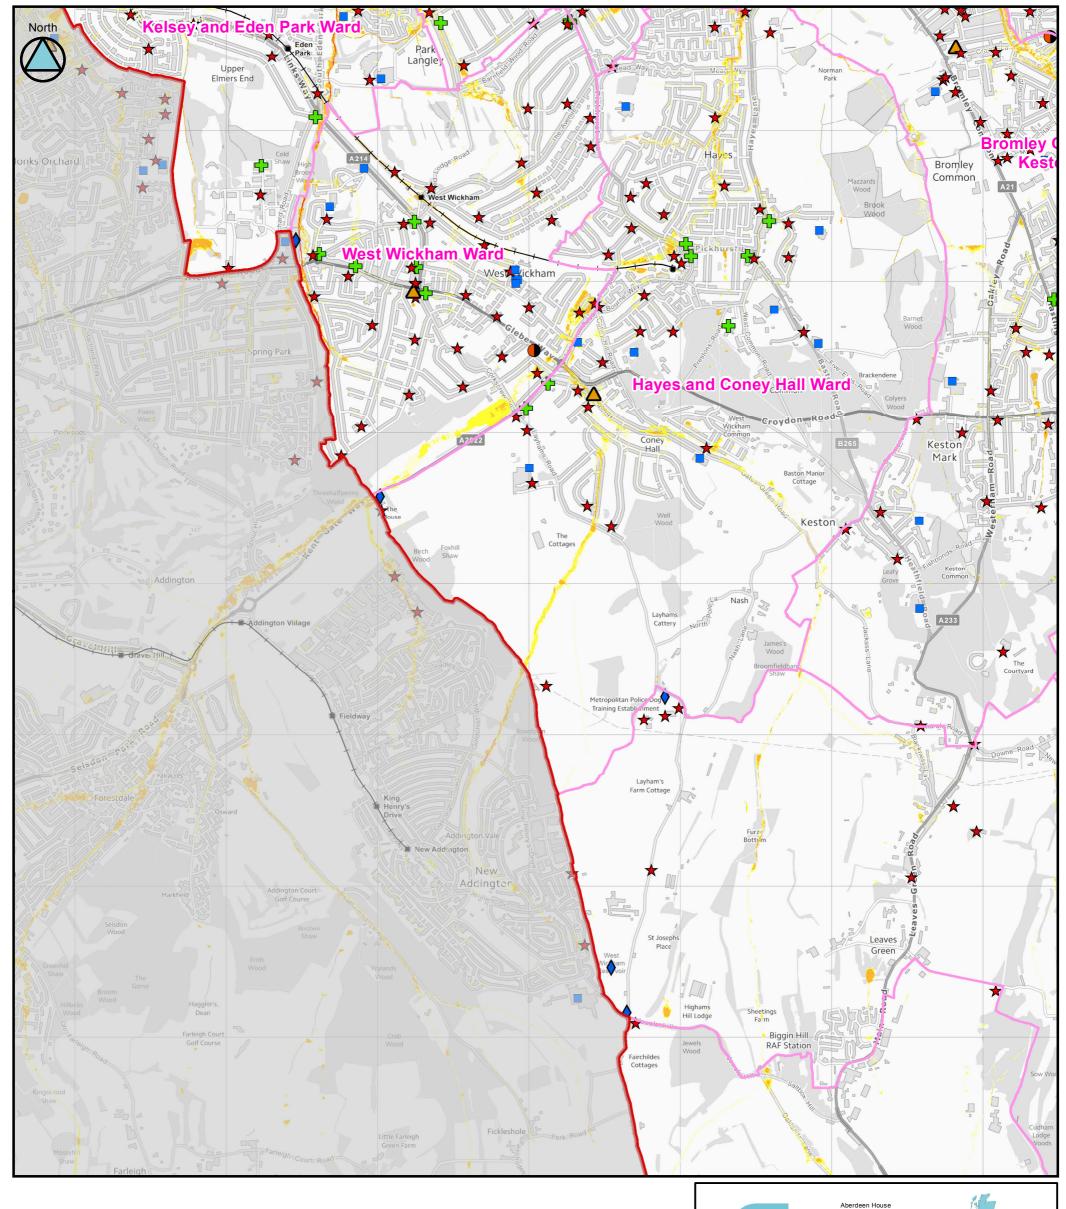

Updated Flood Map for Surface Water (uFMfSW)

(Tile Number 8 of 11)

Contains Ordnance Survey data © Crown copyright and database right 2014.

This document is the property of Jeremy Benn Associates Ltd. It shall not be reproduced in whole or in part, nor disclosed to a third party, without the permission of Jeremy Benn Associates Ltd.

Updated Flood Map for Surface Water (uFMfSW)