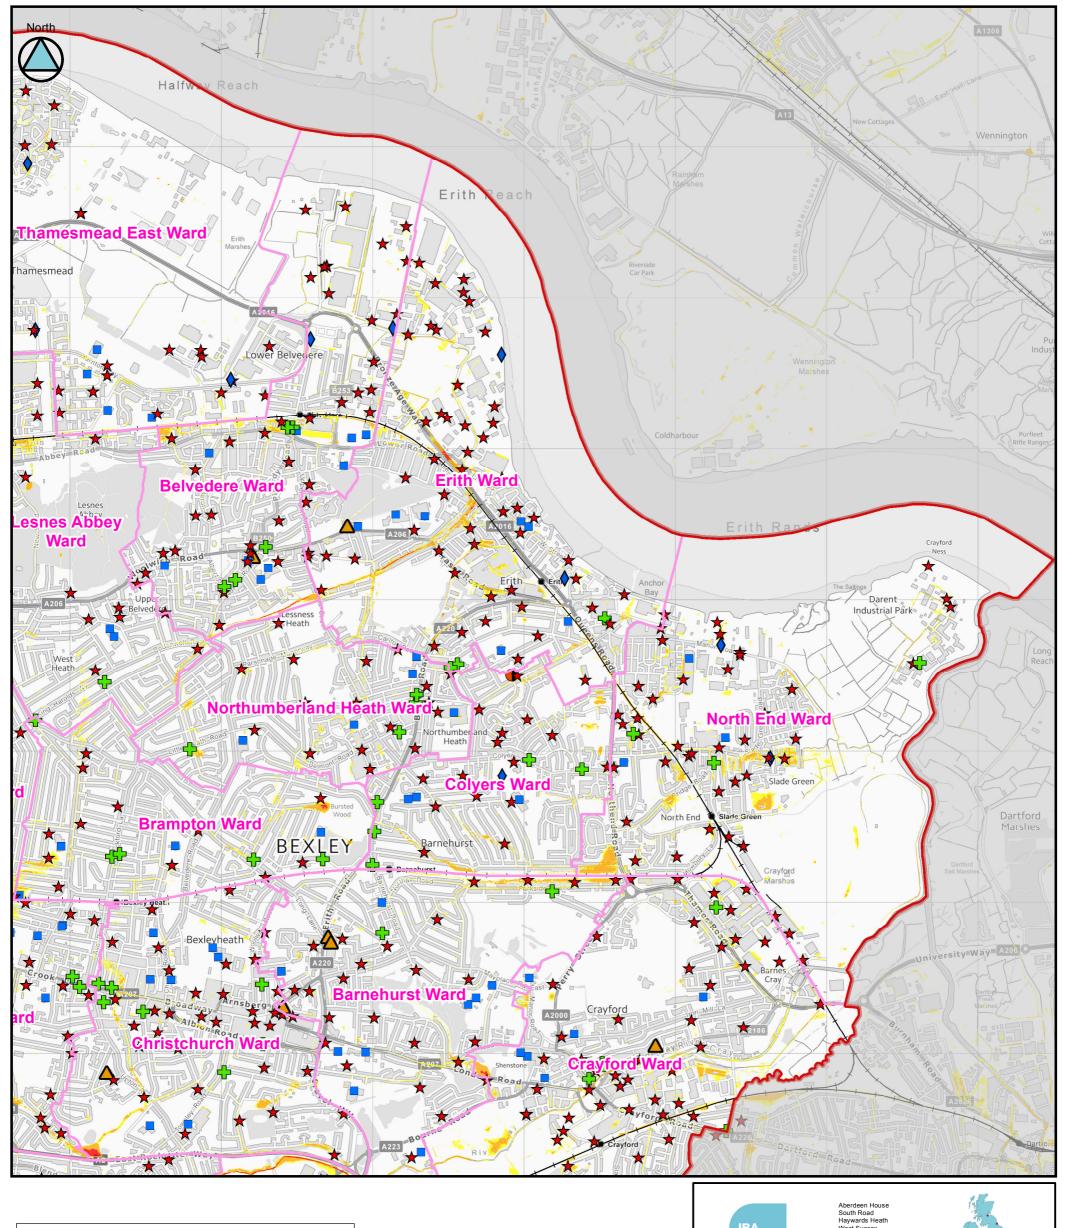

SOUTH-EAST LONDON LOCAL FLOOD RISK MANAGEMENT STRATEGY Updated Flood Map for Surface Water (uFMfSW)

(Tile Number 3 of 11)

Contains Ordnance Survey data © Crown copyright and database right 2014.

This document is the property of Jeremy Benn Associates Ltd. It shall not be reproduced in whole or in part, nor disclosed to a third party, without the permission of Jeremy Benn Associates Ltd.